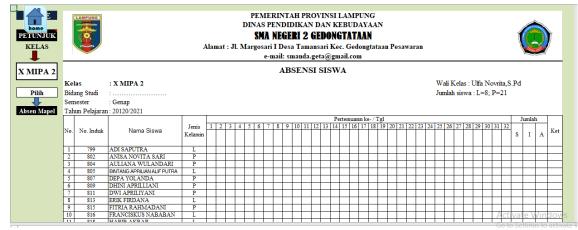

## Here are some examples of the output of some data:

1) Student Attendance Data

To view Student Attendance Data (select the type of Attendance, for example: Subject Attendance), from the main menu click Subject Attendance, the following display will appear

Note:

- 1. Click and select a class in the upper left corner to determine student attendance for a particular class.
- 2. The names of students and homeroom teachers will be written automatically
- 3. Do the same for other types of student attendance

To print / print, please direct the command, the script has been set.

When finished, please click home in the upper left corner to return to the main menu.