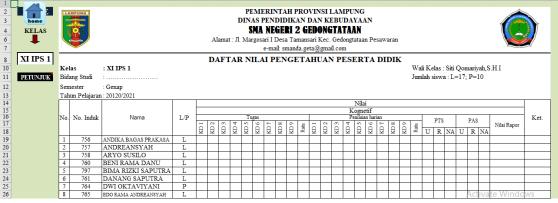

### 2) List of Subject Values

To view Subject Value Data from the main menu select Subject Value List, the following display will appear

Note:

- 1. Click and select a class in the upper left corner to specify a List of Subject Values for a particular class.
- 2. The names of students and homeroom teachers will be written automatically
- 3. Do the same for the other student lists

To print / print, please direct the command, the script has been set.

When finished, please click home in the upper left corner to return to the main menu.